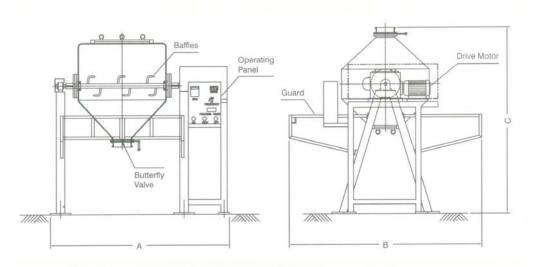

These machine is basically a container, which tumbles around its own axis driven by gear box and motor. Loading and Unloading is easy. Drum arrangement along with conical hopper arrangement is available.

## **Technical Data:**

| GROSS CAPACITY IN LTRS     |   |     |     | 5    | 10   | 150  | 300  | 1000  | 1500  | 2000  | 3500  |
|----------------------------|---|-----|-----|------|------|------|------|-------|-------|-------|-------|
| WORKING CAP.IN LTRS.       |   |     |     | 2    | 6    | 90   | 240  | 800   | 1100  | 1500  | 2400  |
| MOTOR                      |   | I   | ΗP  | 0.25 | 0.25 | 1    | 2    | 5     | 5     | 7.5   | 10    |
| RPM                        |   |     | PM  | -    | -    | -    | 60   | 960   | 960   | 960   | 960   |
| CHARGING BIN SIZE          |   |     |     | -    | -    | -    | 40 L | 100 L | 110 L | 120 L | 120 L |
| FINAL SPEED RPM ( approx ) |   |     |     | 20   | 20   | 15   | 10   | 6     | 6     | 5     | 5     |
| OVER ALL                   | A | 760 | 865 | 1450 | 2800 | 2800 | 2750 | 3000  | 2300  | 3000  | 3700  |
| DIMENSIONS                 | В | 205 | 265 | 650  | 1050 | 1050 | 1150 | 1250  | 1330  | 1250  | 1750  |
| ARE IN MM                  | C | 855 | 900 | 1575 | 2750 | 2750 | 2950 | 2870  | 1400  | 2870  | 3760  |
| ( approx )                 | D | 510 | 510 | 890  | 1100 | 1100 | 1200 | 28300 | 1300  | 2300  | 2210  |