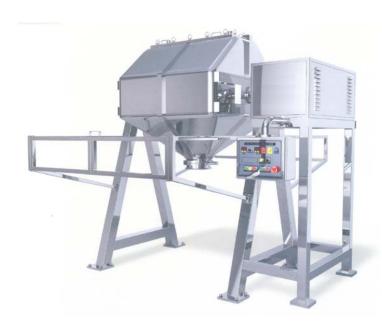

## **OCTAGONAL BLENDER:**

These machine is basically a container, which tumbles around its own axis driven by gear box and motor. Loading and Unloading is easy. Drum arrangement along with conical hopper arrangement is available.

Models available from capacity 5 Ltrs to 6000 Ltrs (Higher capacities on request)